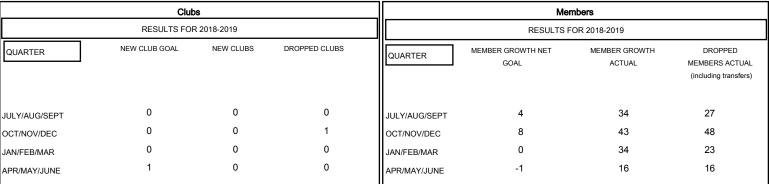

## GOALS AND ACTUAL NEW CLUBS CUMULATIVE

661 (55.59%) 528 (44.41%)

| DROPPED CLUBS: 1 |     |
|------------------|-----|
| DROPPED MEMBERS  |     |
| DECEASED         | 18  |
| CLUB CANCELLED   | 0   |
| OTHER            | 96  |
| TOTAL            | 114 |

| 29 CLUBS OF 41 ADDED 1 OR MORE | GENDER DISTRIBUTION |                          |  |
|--------------------------------|---------------------|--------------------------|--|
| NEW MEMBERS                    | MALE                | 661 (55.59%              |  |
|                                | FEMALE              | 528 (44.41%              |  |
|                                | Women Percentag     | ge Fiscal Year Goal: 45% |  |