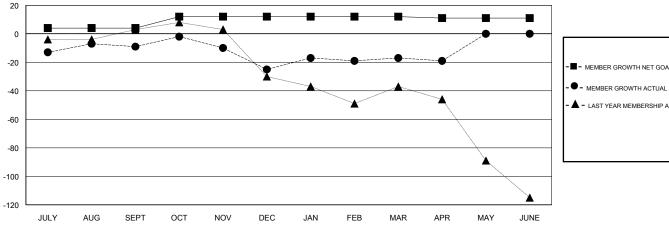

## GOALS AND ACTUAL MEMBERS CUMULATIVE

| -■- MEMBER GROWTH NET GOAL        |
|-----------------------------------|
| - ● - MEMBER GROWTH ACTUAL        |
| - ▲ - LAST YEAR MEMBERSHIP ACTUAL |
|                                   |
|                                   |
|                                   |
|                                   |